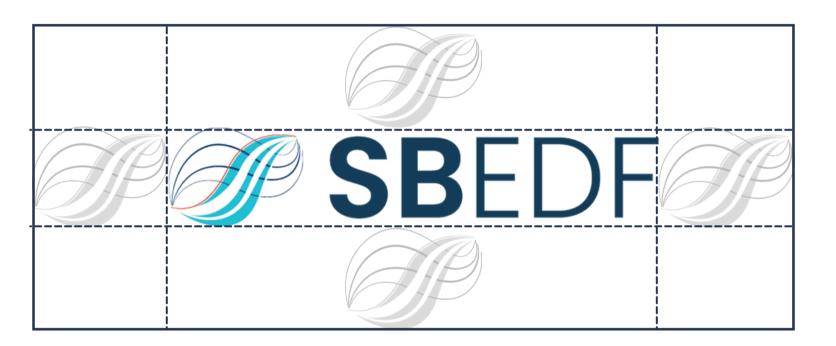

### Logo Placement

### White Space

Brand Guidelines 2021

When placing the logo, ensure adequate white space around the logo.
White space should equal the height/width of the SBEDF symbol contained in the chosen logo.

//09