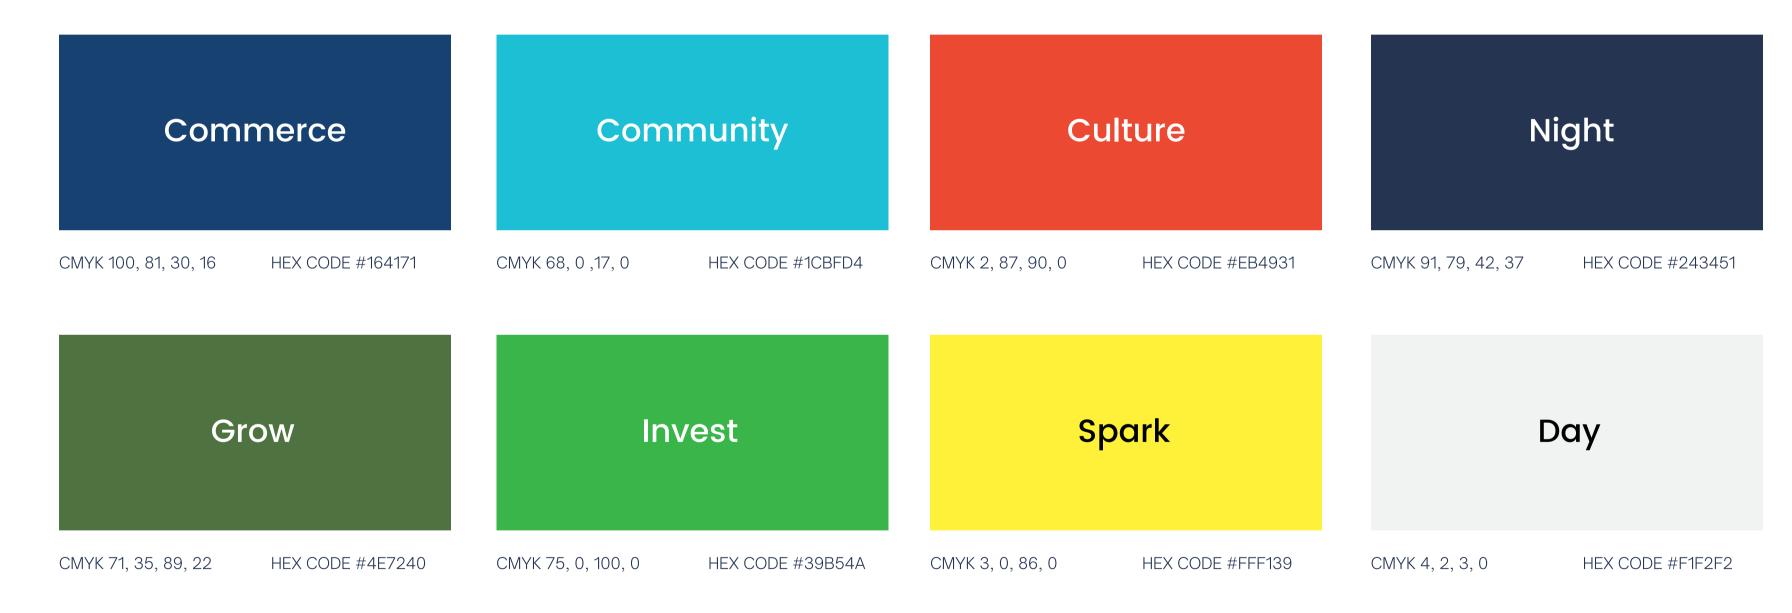

### Family of Colors

### Acceptable Combinations

Day or White on Commerce

Main

Day or White on Grow

Sparingly with Grow St. Bernard Materials

Day or Night White or Black on Community

Secondary

Day or White on Invest

Sparingly with Startup St. Bernard Materials

Day or White on Culture

Accents

Do not use with text. For graphic accents only. Day or White on Night

Alternate Dark

Night or Black on Day

Alternate Light